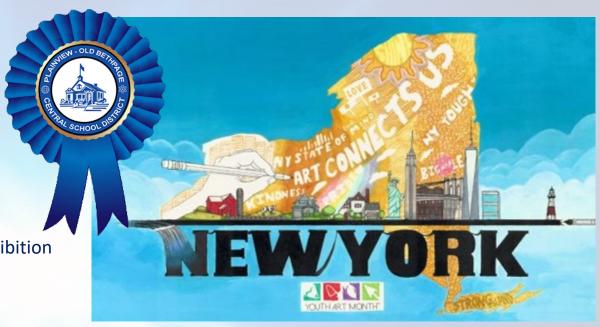

#### STUDENT ARTIST ACCOMPLISHMENTS

- Long Island Arts Alliance Scholar Artist Award Winners
   2 students in the Visual Arts category
- Nassau County Art Supervisors Association All-County Art Exhibition
   51 students, 1 Senior Scholarship
- Nightmare on Main Street Art Exhibition- 7 students selected, 1 "Best in Show" Winner
- NYS Youth Art Month Flag Design Contest winner (artwork above)
- Heckscher Museum's LI Best Art Show Participating District
- Huntington Art Council's High Art Showcase Participating District
- Plainview Water District Poster Contest Participating District
- Annual winners within various photography contests